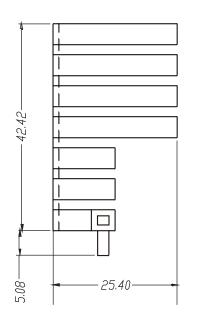

### **Specifications**

Type: Board Level, Vertical Package Cooled: TO-220

4.07 X 9.53 Attachment Method: Bolt On and PC Pin

Shape: Rectangular, Fins

Power Dissipation @ Temperature Rise: 2.5W @30°C

Thermal Resistance @ Forced Air Flow: 4.00°C/W @ 300 LFM

### Part Number

PC-590102B03600G

| General Tolerance |           |
|-------------------|-----------|
| X. ± 0.50         | X.° ± 5°  |
| .X ± 0.20         | .X° ± 2°  |
| .XX ± 0.10        | .XX° ± 1° |
| Units : mm        |           |