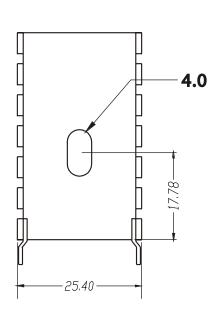

### **Specifications**

Type: Board Level, Vertical Package Cooled: TO-220

4.07 X 9.53 Attachment Method: Bolt On and PC Pin

Shape: Rectangular, Fins

Power Dissipation @ Temperature Rise: 2.5W @30°C

Thermal Resistance @ Forced Air Flow: 4.00°C/W @ 300 LFM

### Part Number

PC-590102B03600G

| General Tolerance |           |
|-------------------|-----------|
| X. ± 0.50         | X.° ± 5°  |
| .X ± 0.20         | .X° ± 2°  |
| .XX ± 0.10        | .XX° ± 1° |
| Units : mm        |           |