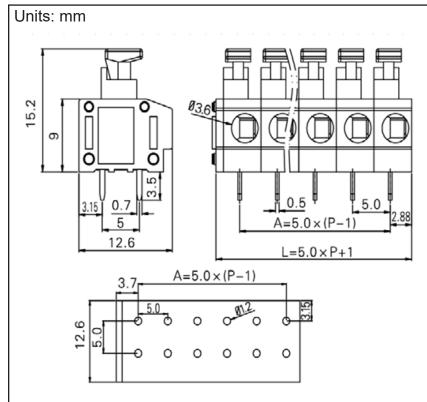

## 5.00mm Pitch

|                                 | c <b>FU</b> °us                                               | IEC                                            |
|---------------------------------|---------------------------------------------------------------|------------------------------------------------|
| Rated Voltage                   | 300V                                                          | 320V                                           |
| Rated Current                   | 10A                                                           | 16A                                            |
| Insulation Withstand<br>Voltage | 1600V / Min.                                                  |                                                |
| Insulation Resistance           | 500MΩ or more at DC500V                                       |                                                |
| Rated Surge Voltage             | 8KV                                                           |                                                |
| Temperature Range               | -40°C to +115°C                                               |                                                |
| Wire Range                      | 20-14AWG<br>Sol & Str                                         | 0.34mm²-1.5mm²<br>Sol & Str,<br>2.5mm² Sol Max |
| Strip Length                    | 9.0mm                                                         |                                                |
| Wire Orientation                | 30° (Wire-to-Board)                                           |                                                |
| Operating Temperature           | -40°C ~ +105°C                                                |                                                |
| Soldering                       | Single Wave, 260°C 5 Sec Max<br>Double Wave, 260°C 10Sec Max. |                                                |