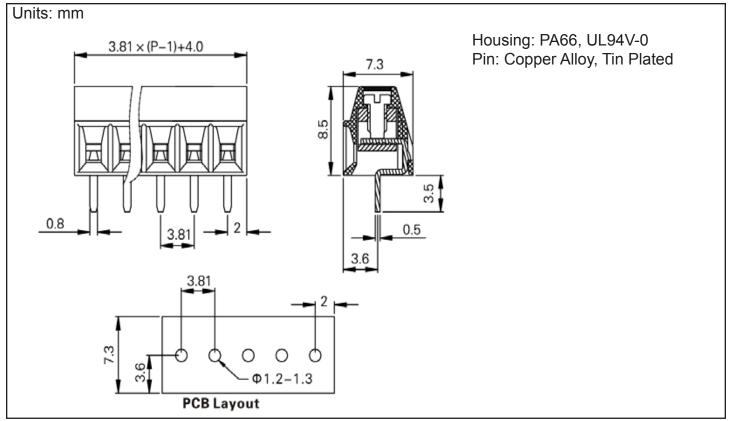

## **103-381V Series**

3.81mm Pitch

|                          | c <b>FU</b> °us                                                  | IEC        |
|--------------------------|------------------------------------------------------------------|------------|
| Rated Voltage            | 300V                                                             | 160V       |
| Rated Current            | 10A                                                              | 10A        |
| Withstand<br>Voltage     | AC 2000V / Min.                                                  |            |
| Insulation<br>Resistance | 500MΩ or More at DC500V                                          |            |
| Temperature Range        | -40°C to +105°C                                                  |            |
| Wire Range               | 26-16AWG<br>Sol & Str.                                           | 0.2-1.5mm² |
| Wire Clamp Screw         | M2.0                                                             |            |
| Wire Strip Lenght        | 5.5mm                                                            |            |
| Screw Torque Value       | 0.25N.m Max.                                                     |            |
| Wave Soldering           | 260°C 5 sec Max (Single Wave)<br>260°C 10 sec Max. (Double Wave) |            |